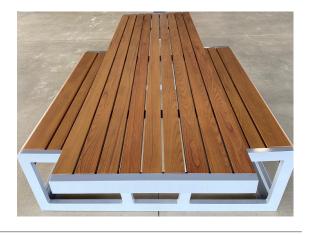

The Beiro ADA Picnic Table offers the warmth of wood without the required maintenance, adding comfort and style to any outdoor dining area including ADA configuration. This table is made from aluminum and is durable for a commercial environment.

## PICNIC TABLE

- Table is constructed with an aluminum frame.
- Includes wood sublimated slatted table top and seats.
- Freestanding or surface-mounted.
- Recyclable.

## **FINISHES**

• Frame: powder coated aluminum - standard RAL colors apply.

- Slatted tabletop and seats: available in wood sublimation standard finishes apply.
- Visit benchmarkcontractfurniture.com for color charts.