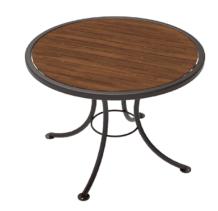

Dalia was created for an answer to the commercial outdoor furniture market. The Dalia has a wood sublimated top and pairs nicely with the Mila collection.

## **DINING TABLES**

- · Dalia is available in dining or bar height.
- Constructed in aluminum frame with aluminum vented panel top.
- · Recyclable.

#### NOMINAL DIMENSIONS

| STYLE | MODEL    | DEPTH | WIDTH | HEIGHT |
|-------|----------|-------|-------|--------|
|       | 14647-24 | 24"   | 24"   | 30"    |
|       | 14647-30 | 30"   | 30"   | 30"    |
|       | 14647-36 | 36"   | 36"   | 30"    |
|       | 14647-42 | 42"   | 42"   | 30"    |
|       | 14647-48 | 48"   | 48"   | 30"    |