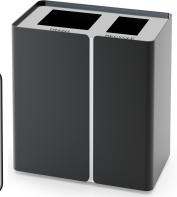

The stylish and sturdy Finn receptacle will make a statement in any interior or exterior public area. Designed for high traffic use. Has dual-stream capability for both waste and recycling.

## RECEPTACLES

- Finn is freestanding.
- All-aluminum construction.
- Dual- stream rigid plastic liners included. Litter 32-gallon liner. Recycling 19-gallon liner.
- White or black vinyl waste and recycling decals.
- Recyclable.

## NOMINAL DIMENSIONS

|            | STYLE | MODEL | DEPTH | WIDTH | HEIGHT | LITTER<br>GALLON | RECYCLING<br>GALLON |
|------------|-------|-------|-------|-------|--------|------------------|---------------------|
| Receptacle |       | 15999 | 18"   | 30"   | 32"    | 32               | 19                  |