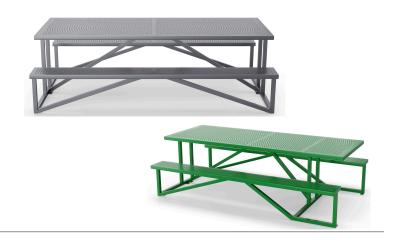

Perfect for creating impromptu dining. The London Picnic Table offers clean, modern lines. This picnic table is made from aluminum and is durable for a commercial environment. Available with ADA access.

## PICNIC TABLE

- Table is constructed with an aluminum frame.
- Includes perforation on table tops and seats to allow for moisture drainage.
- Fully powder coated option available.
- Freestanding or surface-mounted.
- \_\_\_\_

Picnic Table Picnic Table