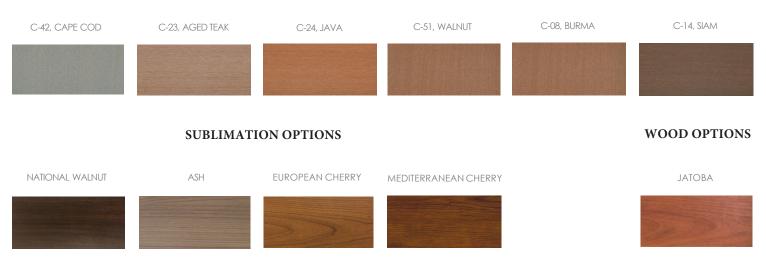

## FINISHES

Frame: powder coated aluminum - standard RAL colors apply

• Slats: available in Jatoba, sublimation, powder coated aluminum, or composite wood - standard colors apply.

• Visit benchmarkcontractfurniture.com for color charts.

### COMPOSITE WOOD LOOK OPTIONS

Visit benchmarkcontractfurniture.com for more information. Specifications are subject to change without notice.

Benchmark Contract Furniture | 904.246.5060 | F 904.246.9008 | 456 Osceola Avenue Jacksonville Beach, FL 32250