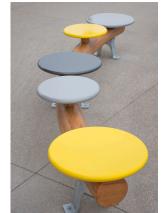

Lily Pad evokes the whimsy and fun of our childhoods and transforms it into a durable bench for the public space furniture arena. Many finish options available to truly customize for your space.

## **BENCH**

- Lily Pad is required to be surface mounted.
- Constructed of galvanized steel.
- Seat heights vary 15"H and 18"H.
- Seat diameters vary 16" diameter and 20" diameter.

## **FINISHES**

- Galvanized steel seats standard RAL colors apply.
- Galvanized steel frame standard sublimation colors apply.
- Feet available in galvanized steel or standard sublimation colors.
- Visit benchmarkcontractfurniture.com for color charts.