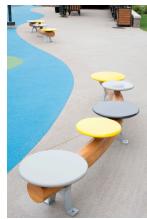

Lily Pad evokes the whimsy and fun of our childhoods and transforms it into a durable bench for the public space furniture arena. Many finish options available to truly customize for your space.

## **BENCH**

- Lily Pad is required to be surface mounted.
- Constructed of galvanized steel.
- Seat heights vary 15"H and 18"H.
- Seat diameters vary 16" diameter and 20" diameter.

## **FINISHES**

- Galvanized steel seats standard RAL colors apply.
- Galvanized steel frame standard sublimation colors apply.
- Feet available in galvanized steel or standard sublimation colors.
- Visit benchmarkcontractfurniture.com for color charts.

## NOMINAL DIMENSIONS

|            | STYLE | MODEL | DEPTH | WIDTH | HEIGHT | SEAT<br>HEIGHT |
|------------|-------|-------|-------|-------|--------|----------------|
| Arc        |       | 14138 | 28"   | 125"  | 18"    | 15"-18"        |
| Serpentine | 7     | 14139 | 28"   | 125"  | 18"    | 15"-18"        |