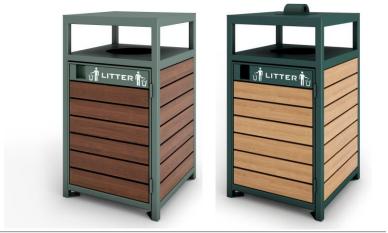

The simple and sturdy Denver receptacle will work within any public area. Designed for high traffic use and available in any standard RAL powder coat color.

## **RECEPTACLES**

- Denver comes standard as a surface mounted piece. May also be freestanding but must specify on quote request.
- · Aluminum frame construction.
- · 42-gallon rigid plastic liner included.
- · Available with ash lid.
- · Recyclable.

#### **FINISHES**

- Frame: powder coated aluminum standard RAL colors apply
- $\,\cdot\,$  Visit benchmark contractfurniture.com for color charts.

## **NOMINAL DIMENSIONS**

| STYLE   | MODEL | DEPTH | WIDTH | HEIGHT | GALLON |
|---------|-------|-------|-------|--------|--------|
| Toront, | 16438 | 24"   | 24"   | 42"    | 42     |
| 3-ook   | 16442 | 24"   | 24"   | 45"    | 42     |