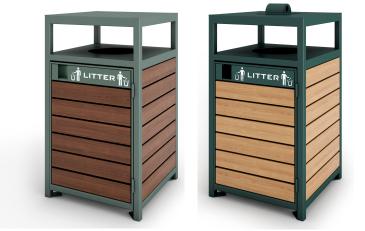

The simple and sturdy Denver receptacle will work within any public area. Designed for high traffic use and available in any standard RAL powder coat color.

### RECEPTACLES

- Denver comes standard as a surface mounted piece. May also be freestanding but must specify on quote request.
- Aluminum frame construction.
- 42-gallon rigid plastic liner included.
- Available with ash lid.
- Recyclable.

# NOMINAL DIMENSIONS

| STYLE   | MODEL | DEPTH | WIDTH | HEIGHT | GALLON |
|---------|-------|-------|-------|--------|--------|
| I broad | 16438 | 24"   | 24"   | 42"    | 42     |
| donal   | 16442 | 24"   | 24"   | 45"    | 42     |