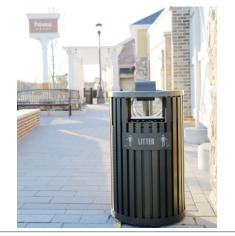

The simple and sturdy Clarksburg receptacle will work within any public area. Designed for high traffic use and available in any standard RAL powder coat color.

## **RECEPTACLES**

- Clarksburg comes standard as a freestanding piece. May also be surface mounted but must specify on quote request.
- Aluminum frame construction.
- 32-gallon rigid plastic liner included.
- Available with ash lid.
- Recyclable.