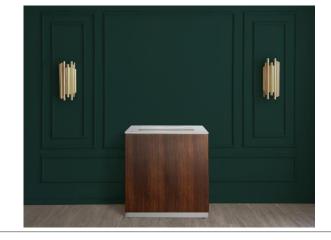

The stylish and sturdy Atium receptacle will make a statement in any public area. Designed for high traffic use and available in any standard sublimation color.

#### **RECEPTACLES**

- Atrium comes standard as a freestanding piece.
  May also be surface mounted but must specify on quote request.
- · Aluminum construction.
- Swing lid. Top opening 11" x 19".
- Rigid plastic liner included.
- · Recyclable.

#### **NOMINAL DIMENSIONS**

| STYLE | MODEL     | DEPTH | WIDTH | HEIGHT | GALLON |
|-------|-----------|-------|-------|--------|--------|
|       | 16186-AL5 | 20"   | 28"   | 30"    | 36     |