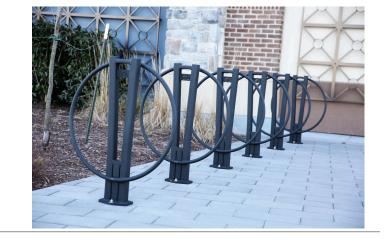

A fun take on the standard bike rack. Manufactured of aluminum and available in a vast array of powder coat colors. A small bicycle cutout adds a unique touch.

## **BIKE RACK**

• Tango is a surface mounted piece.

• Constructed of aluminum.

• Standard with bicycle cutout. Custom cutouts available. Contact Benchmark for pricing.

Recyclable.