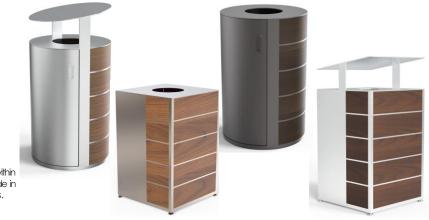

The simple and sturdy Canoga receptacles will work within any public area. Designed for high traffic use and available in any standard RAL powder coat color with sublimated panels.

# RECEPTACLES

• Canoga is available in surface mount or freestanding options. Must specify on order.

- Aluminum frame construction.
- Rigid plastic liner included.
- Available with or without a rain guard.
- Available in round or square.
- Recyclable. 🦰

# NOMINAL DIMENSIONS

| STYLE | MODEL     | DEPTH  | WIDTH  | HEIGHT | GALLON |
|-------|-----------|--------|--------|--------|--------|
|       | 16264-MF5 | 23.13" | 23.13" | 44.5"  | 42     |
| Í     | 16265-MF5 | 23"    | 23"    | 44.5"  | 32     |
|       | 16266-MF5 | 23.13" | 23.13" | 35"    | 42     |
|       | 16267-MF5 | 23"    | 23"    | 35"    | 32     |