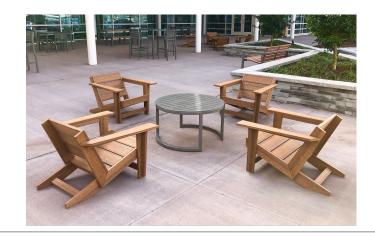

Selva is perfect for outdoor environments. Made with HDPE Premium recycled faux wood grain lumber construction for extra durability. Sit back, relax, and escape in the Selva Adirondack.

# **ADIRONDACK**

- · Selva is a freestanding piece.
- The chair is constructed with HDPE Premium recycled faux wood grain lumber.
- · Recyclable.

### NOMINAL DIMENSIONS

| STYLE | MODEL | DEPTH | WIDTH | HEIGHT | SEAT<br>HEIGHT |
|-------|-------|-------|-------|--------|----------------|
| H     | 14969 | 33"   | 33"   | 26"    | 14"            |