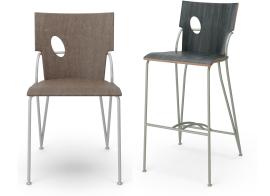

Benchmark's laminate seating brings interesting shapes to the market while maintaining a commercial level durability. Made with a steel reinforced rod base with chrome finish.

## **CHAIRS AND STOOLS**

- Tuscany is a freestanding piece.
- Tuscany is available in dining, counter (24"H), or bar height.
- The frame is constructed of steel.
- The seat made from molded plywood with laminate face.

## **FINISHES**

- Frame: steelFrame: powder coated steel standard RAL colors apply.
- Molded plywood seat with laminate face standard Wilsonart or Formica laminate applies.
- Visit benchmarkcontractfurniture.com for color charts.

## NOMINAL DIMENSIONS

| STYLE | MODEL | DEPTH | WIDTH | HEIGHT | SEAT<br>HEIGHT |
|-------|-------|-------|-------|--------|----------------|
|       | 11140 | 21"   | 17.6" | 31.5"  | 18"            |
|       | 11440 | 22.9" | 20.2" | 43"    | 30.8"          |