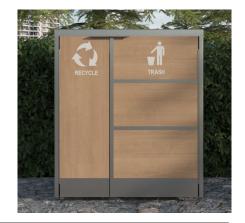

The stylish and sturdy Township receptacle will make a statement in any interior public area. Designed for high traffic use. Has dual-stream capability for both waste and recycling.

## RECEPTACLES

- · Township is freestanding.
- Stainless steel frame.
- Laminate inset panels.
- Recycle side has vertical laminate placement. Waste side has horizontal laminate placement.
- Dual- stream rigid plastic liner included.
- · White vinyl waste and recycling decals.
- · Interior use only.

## Receptacle

| STYLE | MODEL | DEPTH | WIDTH | HEIGHT | GALLON | GALLON |
|-------|-------|-------|-------|--------|--------|--------|
| 10    | 16180 | 20"   | 31"   | 36"    | 30     | 20     |

NOMINAL DIMENSIONS