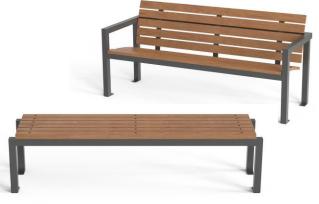

NOMINAL DIMENSIONS

South Beach is simple, clean, and modern. It can work within most any outdoor design space. Slats come in warm, inviting wood tone and the frame is constructed of recyclable aluminum.

# BENCH

 South Beach is a surface mounted piece. Also available freestanding (must specify on purchase order).

• South Beach comes with Jatoba wood, wood sublimated, or composite wood slats.

• Frame is manufactured with aluminum.

|                   | STYLE | MODEL    | DEPTH | WIDTH | HEIGHT | SEAT<br>HEIGHT |
|-------------------|-------|----------|-------|-------|--------|----------------|
| Backless<br>Bench |       | 14056-60 | 18"   | 60"   | 18"    | 18"            |
|                   |       | 14056-72 | 18"   | 72"   | 18"    | 18"            |
|                   |       | 14056-96 | 18"   | 96"   | 18"    | 18"            |
| Backed<br>Bench   |       | 14055-60 | 26"   | 60"   | 30"    | 18"            |
|                   |       | 14055-72 | 26"   | 72"   | 30"    | 18"            |
|                   |       | 14055-96 | 26"   | 96"   | 30"    | 18"            |