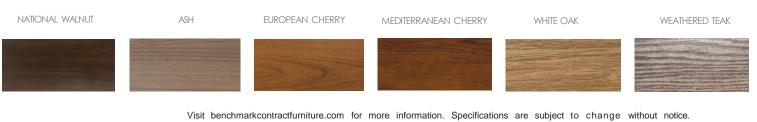

#### •Slat options:

- Jatoba wood with exterior oil.

- Aluminum with wood sublimation - standard colors apply.

- Composite wood - standard colors apply.

· Visit benchmarkcontractfurniture.com for color charts.

### SUBLIMATION OPTIONS