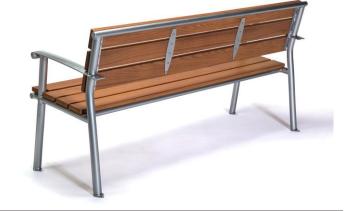

Medina is a durable, traditional bench with interesting details on the back. Warm and inviting in Jatoba or more modern in all-aluminum.

### **BENCH**

- · Medina comes with surface mount capaibility.
- · Medina is available with an aluminum frame.
- · Seat/back slats available in Jatoba or allaluminum.

#### **FINISHES**

- · Frame: aluminum with standard RAL powder coat colors apply.
- · Seat/back slats: Jatoba with exterior oil or allaluminum with standard RAL powder coat or wood sublimation.
- · Visit benchmarkcontractfurniture.com for color charts.