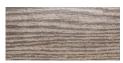

## **SUBLIMATION OPTIONS**

NATIONAL WALNUT

ASH

EUROPEAN CHERRY

MEDITERRANEAN CHERRY

WHITE OAK

WEATHERED TEAK