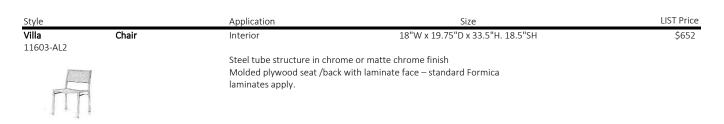

## \* FOB ITALY. NOT HONORED UNDER FREIGHT PROGRAM. FREIGHT QUOTE MUST BE REQUESTED.

| Villa     | Bar Stool | Interior                                                        | 18.5"W x 20.5"D x 39.5"H. 29"SH. | \$708 |
|-----------|-----------|-----------------------------------------------------------------|----------------------------------|-------|
| 11665-AL2 |           | Stool tubo structuro in chr                                     | ome or matte chrome finish       |       |
| 1         |           | Molded plywood seat /back with laminate face – standard Formica |                                  |       |
|           |           | laminates apply.                                                |                                  |       |
|           |           |                                                                 |                                  |       |
| 1         |           |                                                                 |                                  |       |